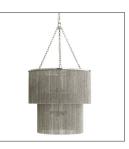

## This two tier, nine light chandelier is made of hundreds of antique nickel chains that beg to be touched. The movement of the chains is like fabric, and the effect in a room is more than dramatic. Finish may vary, and chains will continue to antique. Additional chain available (CHN-998).