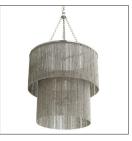

## This two tier, nine light chandelier is made of hundreds of antique nickel chains that beg to be touched. The movement of the chains is like fabric, and the effect in a room is more than dramatic. Finish may vary, and chains will continue to antique. Additional chain available (CHN-998).