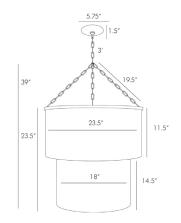

# JAMES CHANDELIER

86782 H: 39 IN, Dia: 23.50 IN Antique Nickel Contract Suitable As Is

#### DIMENSIONS

Chandelier Minimum Hanging Height Maximum Hanging Height Canopy

H: 23.5 IN, Dia: 23.50 IN 39 IN

Antique Nickel

Brass

75 IN

#### WIRING

Rating Cord Socket Maximum Watt Voltage

false

H: 1.5 IN, Dia: 5.75 IN

Indoor Only 10 FT, Clear/Silver, SVT 9, Type B=-E12 Other 40 110-120 V